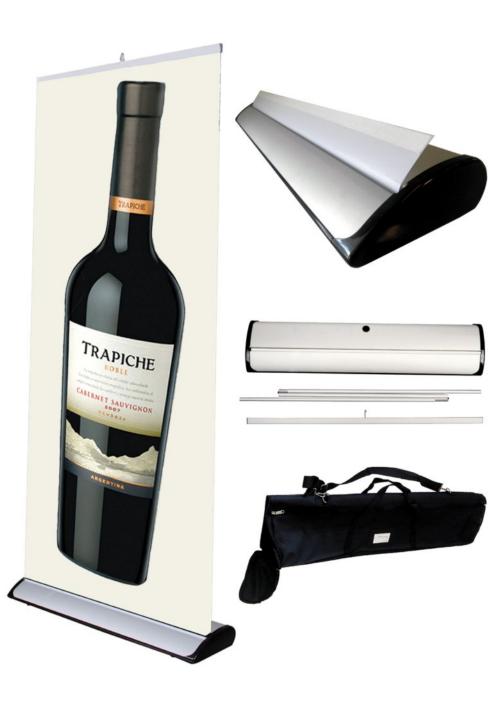

## Value Extreme Roll Up, ROLLUP-VX

Upgraded base is made of high quality, thick gauge, anodized aluminum. Strong black plastic endcaps and front guard. Support pole holder in the base, leveling feet & clamping top bar. Adjustable feet level the base. Available in 33", 39", 47" and 59"-wide x 78.5"-tall. Deluxe, padded, black canvas carrying case is included. Case qty: 5.

| Banner Size                | Includes                              |
|----------------------------|---------------------------------------|
| Width: 33", 39", 47" & 60" | Thick aluminum base                   |
| Height: <b>84"</b>         | Upgraded support pole                 |
| Viewable Graphics          | Clamping top bar                      |
| -                          | Padded carrying case w/ handles &     |
| Width: 33", 39", 47" & 59" | straps                                |
| Height: <b>78.5"</b>       | Weight: 33"=8 lbs, 39"=10 lbs, 47"=14 |
|                            | lbs, <b>60"=</b> 17 lbs               |