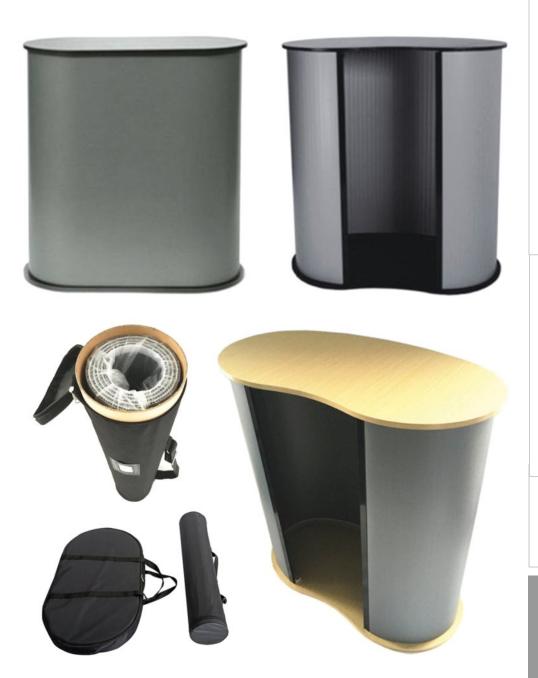

#### **PromoCounter 2; PCF-2**

Thick corrugated plastic unrolls to create a strong, durable, easy-to-store promotional counter. Hook and Loop system is pre-mounted on the plastic. Molded resin counter top, great for temporary, spot promotions. Makes a strong impact with less than 20 pounds. The corrugated plastic front is smooth/matte and holds graphics that have a wrap-around width of 64" and 33.5" height. Counter top and bottom base have 2 finish options. Comes in a large black nylon canvas bag with straps, and a deluxe tube case.

#### **Includes**

Strong, corrugated panel w/ hook & loop Heavy, top counter and base in 2 colors:

- Black
- Wood-style veneer Deluxe carton tube canvas bag

Weight: 19.8 lbs