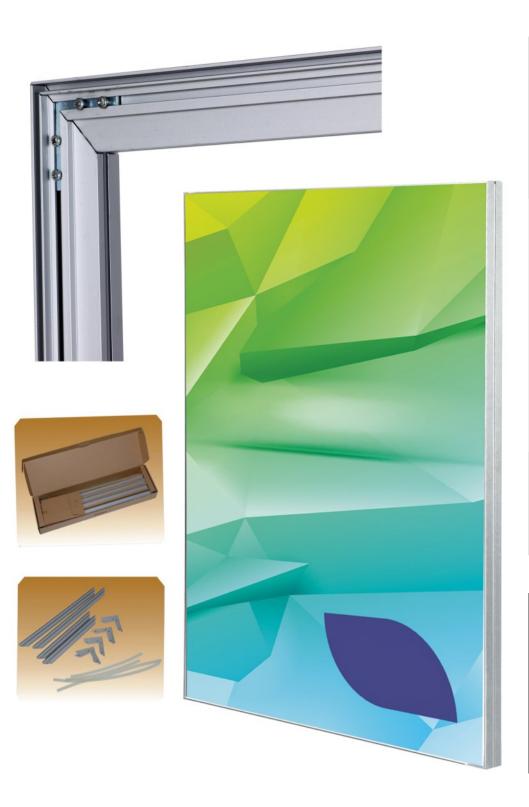

## LED Backlit Fabric Frame, FRMLED-24 & FRMLED-35

Comes in two sizes: 24"x48" and 35"x65". Aluminum tension frame, freestanding, double-sided, high-power LED lighting. Designed for fabric with silicon or PVC edging. Highest-quality, thick aluminum frame. Comes in Luggage Case with wheels.

## **Includes**

Thick Aluminum, 2-Sided, machinemitered Frame

High-power LED strips w/ 12v adapter

Corner L-Connectors w/ tightening

bolts

Luggage case w/ wheels

Weight: FRMLED-24=18 lbs, 35=30 lb