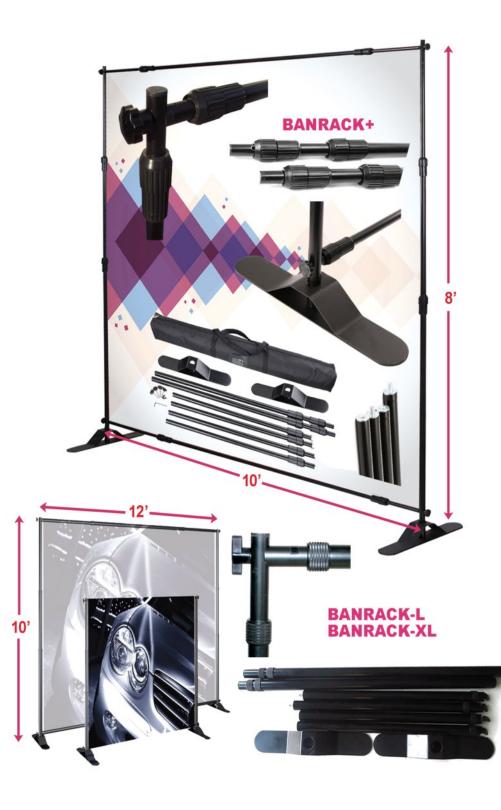

### Banner Rack; BANRACK+, L, & XL

Three Sizes: **BANRACK+**: Up to 10'wide x 8'tall max. **BANRACK-L**: Up to 12'wide x 8'tall, **BANRACK-XL**: Up to 12'wide x 10'tall. Four black metal telescopic poles bolt together, **L** & **XL** use an extra large diameter tube. Two heavy metal feet provide support. Great for step-and-repeat walls and backdrops. Best when used with fabric, film, and light banner. Comes with a deluxe padded canvas carrying case.

### **Banner Sizes**

BANRACK+ 8x10 feet max Min. Width: 48" Height: 36" Max. Width: 120" Height: 96"

BANRACK-L 8x12 feet max Min. Width: 78" Height: 48" Max. Width: 144" Height: 96"

BANRACK-XL 10x12 feet max Min. Width: **78**" Height: **48**" Max. Width: **144**" Height: **120**"

## Includes

Strong aluminum black telescoping poles Heavy, steel feet powder-coated black Bolt kit & tool to attach feet Deluxe padded bag Weight: BANRACK+ 14 lbs, BANRACK-L 17 lbs, BANRACK-XL 18lbs

# **Part Numbers**

BANRACK+

**BANRACK-L** 

**BANRACK-XL** 