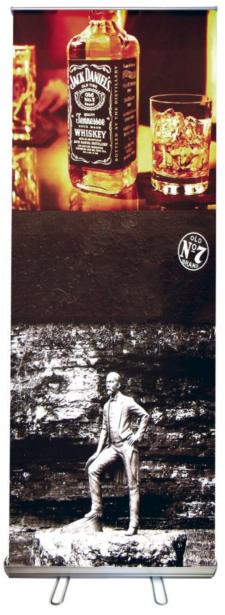

## Adjustable Height Roll Up, ROLLSC-A

Thick aluminum base and stainless steel feet provide strong banner support. Single-sided roll ups 24", 33", 39", 47", & 59" wide. All sizes have a 3-part telescoping, adjustable support pole with an ABS plastic holder on the base. Height is adjustable from 30" to 80" tall. All brushed anodized aluminum. Zippered, padded, black canvas carrying case is included. Case qty: 6.

| Banner Size                    | Includes                                                     |
|--------------------------------|--------------------------------------------------------------|
| Width: <b>23.5", 33", 39",</b> | Thick aluminum base                                          |
| <b>47"&amp;59"</b>             | Adjustable support pole                                      |
| Height: <b>34" to 84"</b>      | Clamping top bar                                             |
| Viewable Graphics              | Padded carrying case w/ handles & straps                     |
| Width: <b>23.5", 33", 39",</b> | Lifetime warranty*                                           |
| <b>47"&amp;59"</b>             | Weight: <b>24''</b> =5 lbs, <b>33''</b> =7.4 lbs,            |
| Height: <b>30" to 80"</b>      | <b>39''</b> =8 lbs, <b>47''</b> =11 lbs, <b>60''</b> =14 lbs |