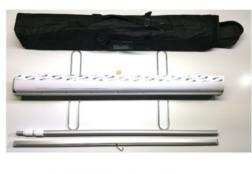

## Adjustable Height Roll Up, ROLLSC-A

Thick aluminum base and stainless steel feet provide strong banner support. Single-sided roll ups 24", 33", 39", 47", & 59" wide. All sizes have a 3-part telescoping, adjustable support pole with an ABS plastic holder on the base. Height is adjustable from 30" to 80" tall. All brushed anodized aluminum. Zippered, padded, black canvas carrying case is included. Case qty: 6.

| Banner Size                    | Includes                                                     |
|--------------------------------|--------------------------------------------------------------|
| Width: <b>23.5", 33", 39",</b> | Thick aluminum base                                          |
| <b>47"&amp;59"</b>             | Adjustable support pole                                      |
| Height: <b>34" to 84"</b>      | Clamping top bar                                             |
| Viewable Graphics              | Padded carrying case w/ handles & straps                     |
| Width: <b>23.5", 33", 39",</b> | Lifetime warranty*                                           |
| <b>47"&amp;59"</b>             | Weight: <b>24''</b> =5 lbs, <b>33''</b> =7.4 lbs,            |
| Height: <b>30" to 80"</b>      | <b>39''</b> =8 lbs, <b>47''</b> =11 lbs, <b>60''</b> =14 lbs |