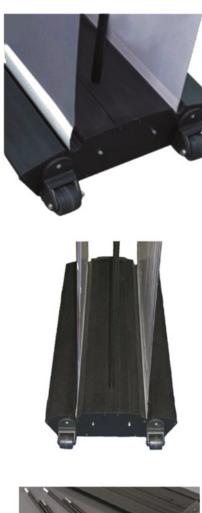

Heavy-Duty Outdoor Roll Up designed to withstand light wind and rain. Double-sided, 50 pound base with wheels and handle. Powder-coated black steel. Two support poles with ABS Top Bar connectors hold the banners straight and securely. Comes with carrying case and box.