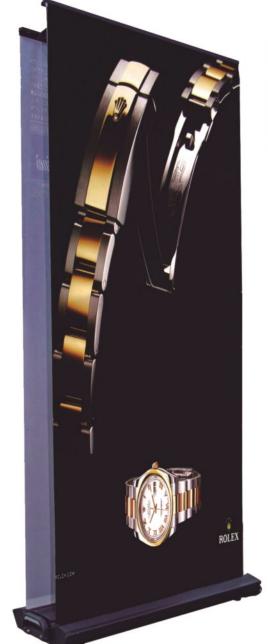

Heavy-Duty Outdoor Roll Up designed to withstand light wind and rain. Double-sided, 50 pound base with wheels and handle. Powder-coated black steel. Two support poles with ABS Top Bar connectors hold the banners straight and securely. Comes with carrying case and box.

| Banner Size           | Includes                             |
|-----------------------|--------------------------------------|
| Width: <b>33"</b>     | Black 50lb Base w/ handle and wheels |
| Height: <b>84"</b>    | Double-sided                         |
| Viewable Graphics     | 2x Support poles, 3-part             |
|                       | 2x T-Top Bar connectors              |
| Width: 33"            | Zippered Carrying Case               |
| Height: <b>78.5</b> " | Custom Box                           |
|                       | Weight: 50 lbs                       |
|                       |                                      |
|                       |                                      |
|                       | Part Numbers                         |